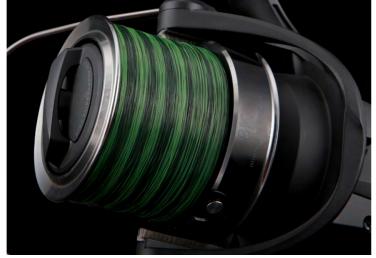

# 8K INSPIRED BY DESIGN

Okuma brand new concept of long casting spinning reel in 2018, 8K, not only remains Okuma's patent designs such as rotor brake system, rotor with brush guards, quick-set anti-reverse system..... but also upgrades all functions and parts. 8K equips worm shaft transmission system and super slow oscillation system make the line wind more straight and tight, reduce the friction when casting. The taper spool for longer casting distance, it's perfect for long casting use at wide water.

### SLOW OSCILLATION SYSTEM

Makes the line wind more straight and tight, reduce the friction when casting. Uper Long Stroke Spool 45mm.