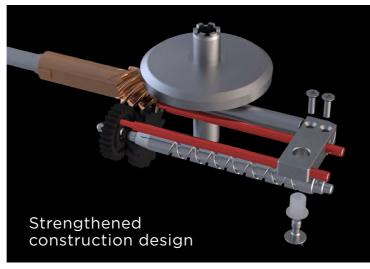

### WORM SHAFT TRANSMISSION SYSTEM

8K equips upgraded worm shaft transmission system, strengthens the construction, let the reel more rigid, makes the line wind more straight and tight, working more smoothly.