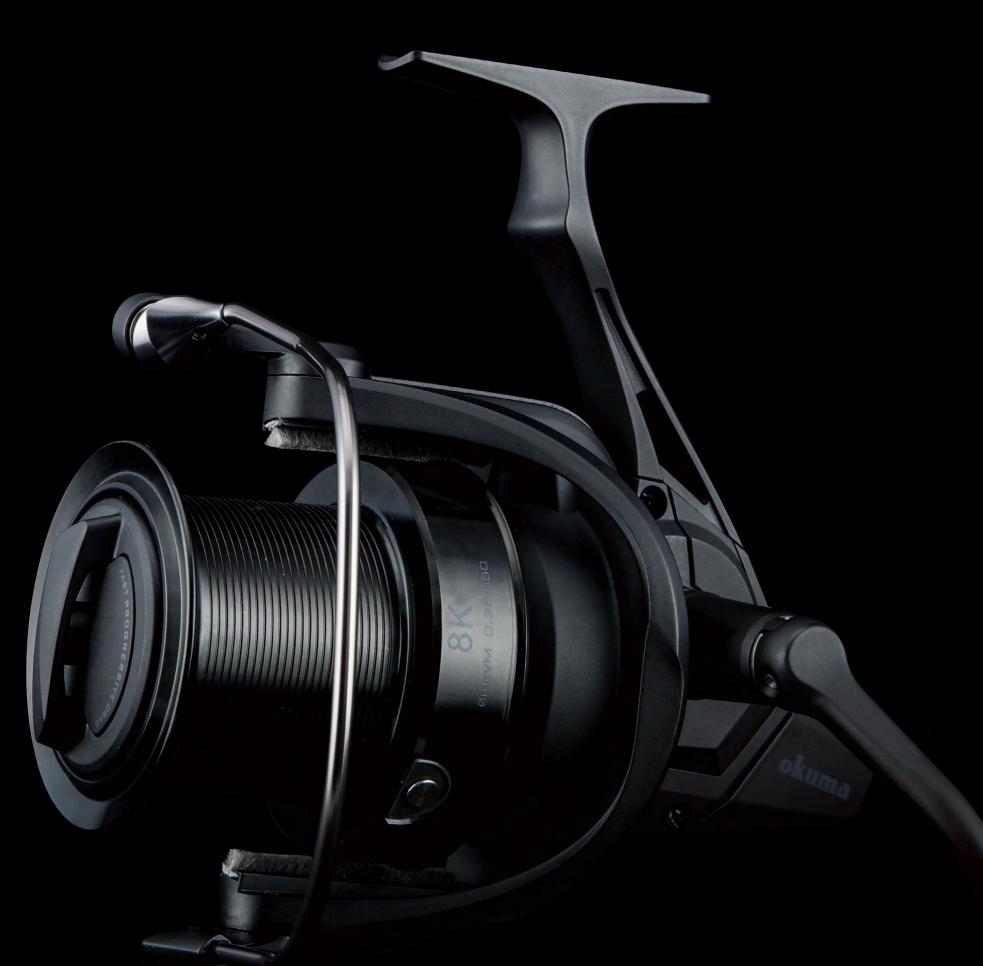

**Super Slow Oscillation** 

Long Stroke Spool: 45mm

- Super Slow Oscillation
- Worm shaft transmission system
- CFR: cyclonic flow rotor
- Rotor with brush guards prevent line twist effectively
- Taper aluminum spool
- 5BB+1RB stainless steel bearings
- Quick set anti reverse roller bearing
- Machine cut brass pinion gear
- FPD : Fast Progressive Drag front drag System
- Two stainless steel round line clips
- Rotor brake system
- Hydro block water tight drag seal
- Rigid thicker even flow rotor system
- Carbonite washers drag system
- Rigid Zinc handle arm
- Wooden handle knob
- Corrosion Resistant Graphite Body

### SLOW OSCILLATION SYSTEM

Makes the line wind more straight and tight, reduce the friction when casting. Uper Long Stroke Spool 45mm.

### WORM SHAFT TRANSMISSION SYSTEM

8K equips upgraded worm shaft transmission system, strengthens the construction, let the reel more rigid, makes the line wind more straight and tight, working more smoothly.