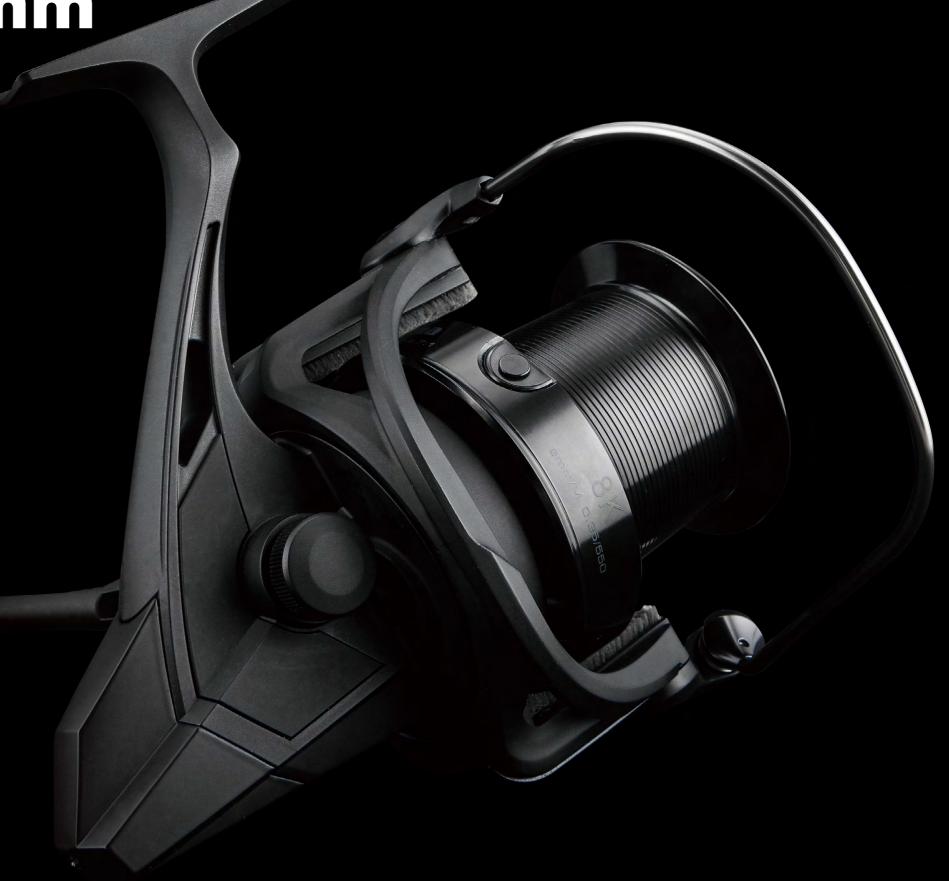

### ROTOR WITH BRUSH GUARDS

Prevent line twist between rotor and main shaft effectively.

### ROTOR BRAKE SYSTEM

Prevent rotor to turn around and reverse when casting.