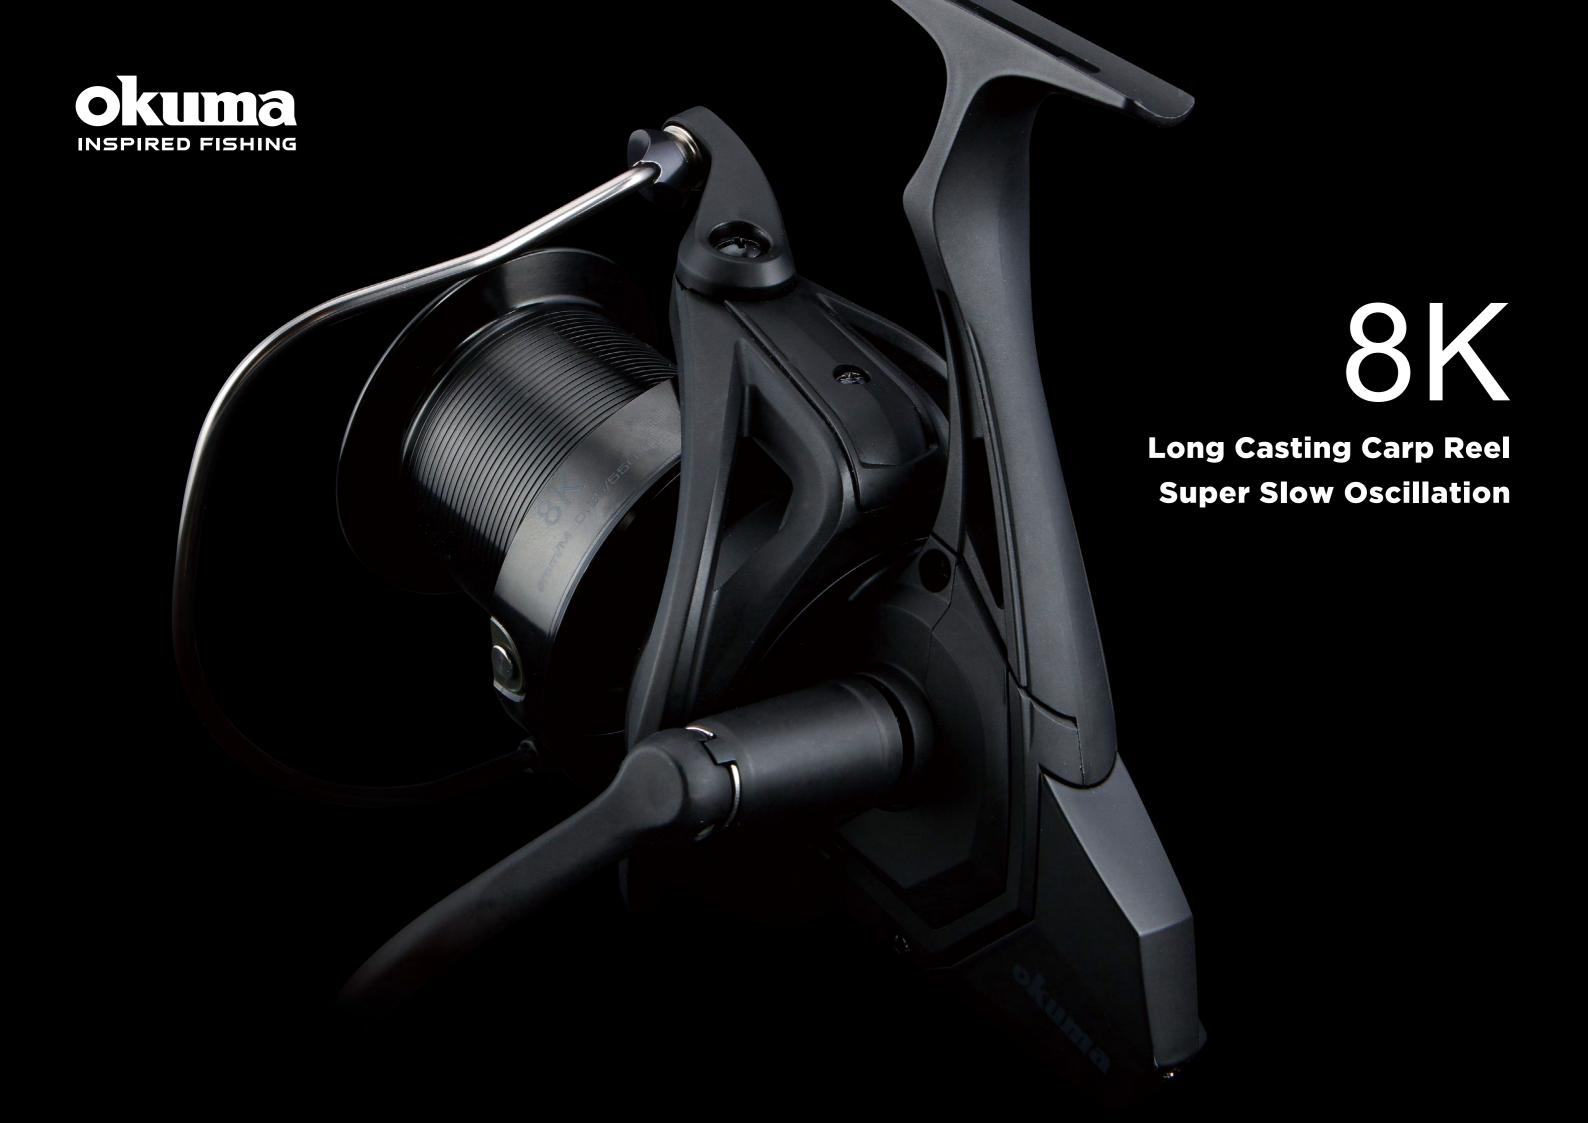

# 8K INSPIRED BY DESIGN

Okuma brand new concept of long casting spinning reel in 2018, 8K, not only remains Okuma's patent designs such as rotor brake system, rotor with brush guards, quick-set anti-reverse system..... but also upgrades all functions and parts. 8K equips worm shaft transmission system and super slow oscillation system make the line wind more straight and tight, reduce the friction when casting. The taper spool for longer casting distance, it's perfect for long casting use at wide water.

**Super Slow Oscillation** 

Long Stroke Spool: 45mm

- Super Slow Oscillation
- Worm shaft transmission system
- CFR: cyclonic flow rotor
- Rotor with brush guards prevent line twist effectively
- Taper aluminum spool
- 5BB+1RB stainless steel bearings
- Quick set anti reverse roller bearing
- Machine cut brass pinion gear
- FPD : Fast Progressive Drag front drag System
- Two stainless steel round line clips
- Rotor brake system
- Hydro block water tight drag seal
- Rigid thicker even flow rotor system
- Carbonite washers drag system
- Rigid Zinc handle arm
- Wooden handle knob
- Corrosion Resistant Graphite Body