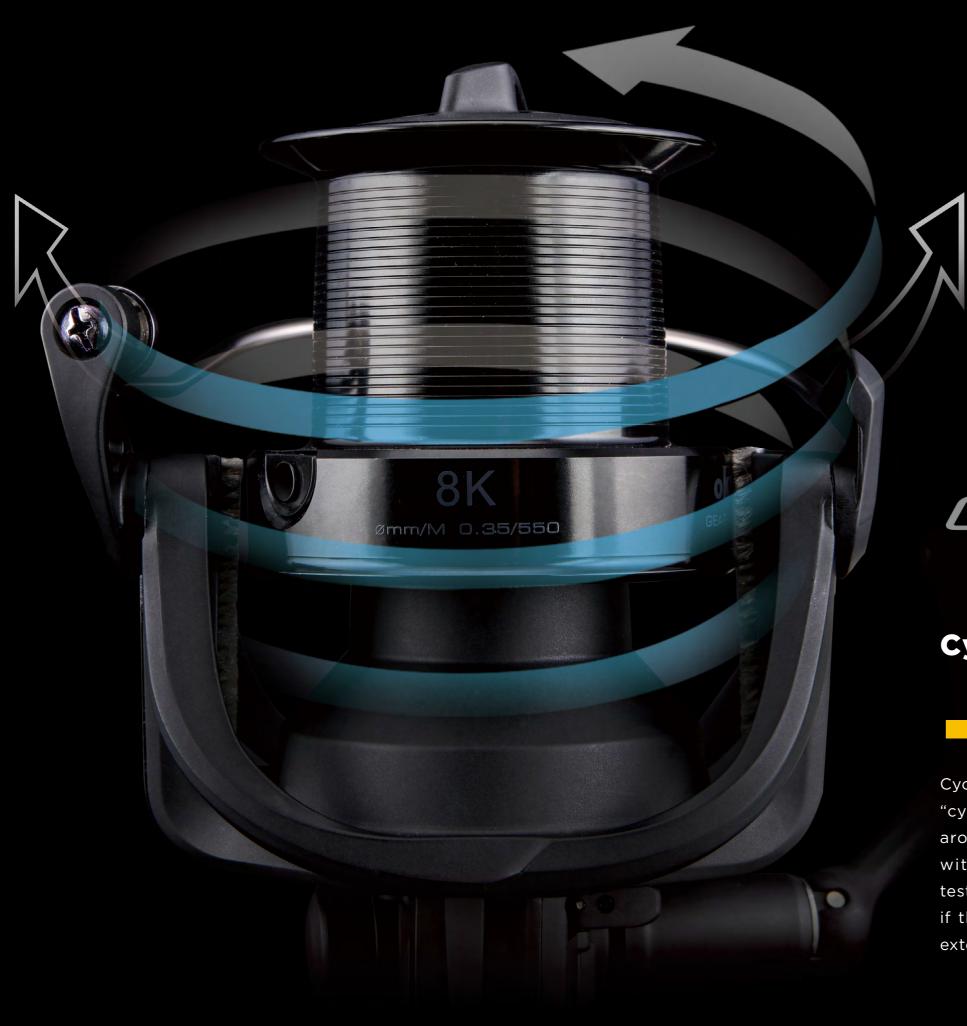

CFR CYCLONIC FLOW ROTOR

### **Cyclonic Flow Rotor**

Cyclonic Flow Rotor (CFR) was designed to create "cyclonic" airflow, which significantly increases air around the rotor, beneath and around the spool, with every turn of the handle. This thoroughly tested design allows for a much faster drying time if the reel becomes wet, minimizing corrosion and extending longevity of the reel.