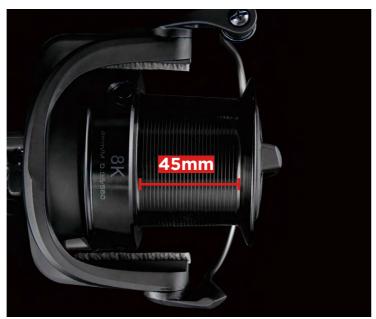

**Super Slow Oscillation** 

Long Stroke Spool: 45mm

- Super Slow Oscillation
- Worm shaft transmission system
- CFR: cyclonic flow rotor
- Rotor with brush guards prevent line twist effectively
- Taper aluminum spool
- 5BB+1RB stainless steel bearings
- Quick set anti reverse roller bearing
- Machine cut brass pinion gear
- FPD : Fast Progressive Drag front drag System
- Two stainless steel round line clips
- Rotor brake system
- Hydro block water tight drag seal
- Rigid thicker even flow rotor system
- Carbonite washers drag system
- Rigid Zinc handle arm
- Wooden handle knob
- Corrosion Resistant Graphite Body

### SLOW OSCILLATION SYSTEM

Makes the line wind more straight and tight, reduce the friction when casting. Uper Long Stroke Spool 45mm.