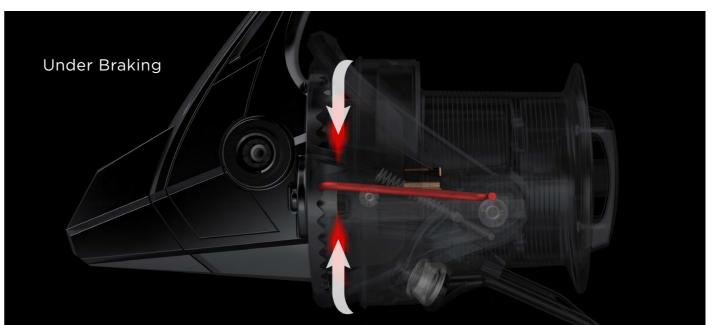

reel becomes wet, minimizing corrosion and extending longevity of the reel.

### SLOW OSCILLATION SYSTEM

Makes the line wind more straight and tight, reduce the friction when casting. Uper Long Stroke Spool 45mm.



### WORM SHAFT TRANSMISSION SYSTEM

8K equips upgraded worm shaft transmission system, strengthens the construction, let the reel more rigid, makes the line wind more straight and tight, working more smoothly.

# SPARE ALUMINUM SHALLOW SPOOL (ON OPTION)











## FAST PROGRESSIVE DRAG

This fast progressive drag allows a setting from low drag power to almost full drag power in less than 360° rotation



### ROTOR WITH BRUSH GUARDS

Prevent line twist between rotor and main shaft effectively.

### ROTOR BRAKE SYSTEM

Prevent rotor to turn around and reverse when casting.





### **8K**

| Model | Gear ratio | Bearings | Weight | Line retrieve | Max Drag Force | Monofilament line capacity | Frame | Spool |
|-------|------------|----------|--------|---------------|----------------|----------------------------|-------|-------|
| 8K    | 4.7:1      | 5BB+1RB  | 743g   | 108cm         | 18kg           | 0.35mm/550M                | GR    | ALU   |