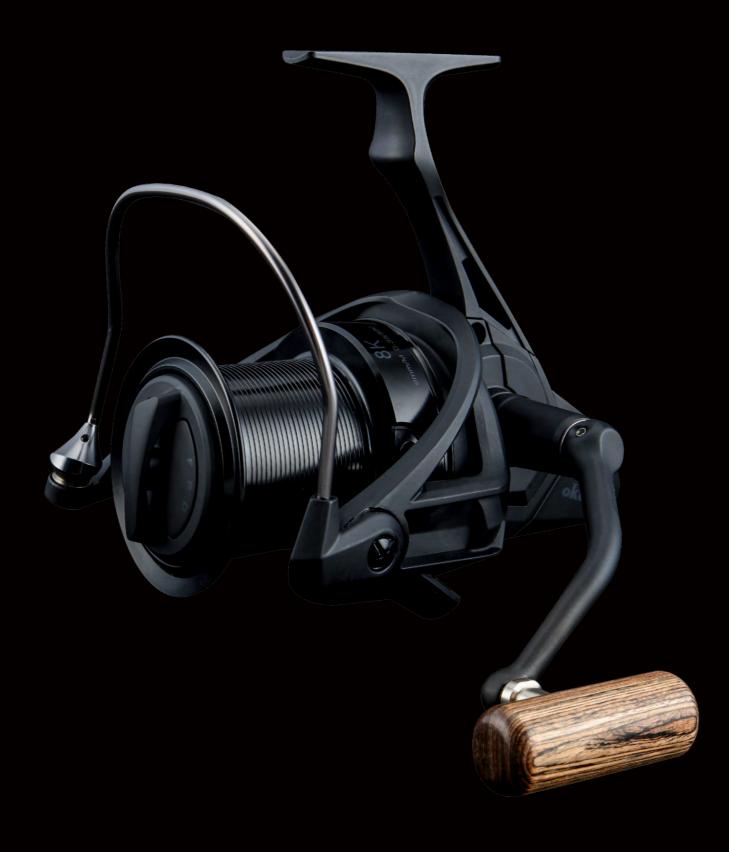

# 8K INSPIRED BY DESIGN

Okuma brand new concept of long casting spinning reel in 2018, 8K, not only remains Okuma's patent designs such as rotor brake system, rotor with brush guards, quick-set anti-reverse system..... but also upgrades all functions and parts. 8K equips worm shaft transmission system and super slow oscillation system make the line wind more straight and tight, reduce the friction when casting. The taper spool for longer casting distance, it's perfect for long casting use at wide water.

**Super Slow Oscillation** 

Long Stroke Spool: 45mm

- Super Slow Oscillation
- Worm shaft transmission system
- CFR: cyclonic flow rotor
- Rotor with brush guards prevent line twist effectively
- Taper aluminum spool
- 5BB+1RB stainless steel bearings
- Quick set anti reverse roller bearing
- Machine cut brass pinion gear
- FPD : Fast Progressive Drag front drag System
- Two stainless steel round line clips
- Rotor brake system
- Hydro block water tight drag seal
- Rigid thicker even flow rotor system
- Carbonite washers drag system
- Rigid Zinc handle arm
- Wooden handle knob
- Corrosion Resistant Graphite Body