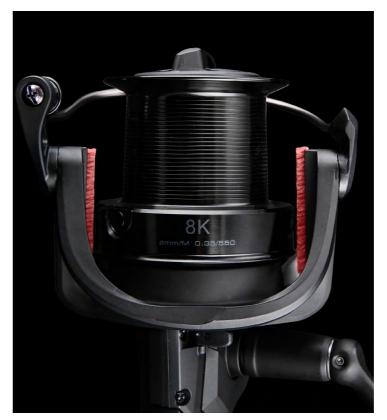

### **8K**

| Model | Gear ratio | Bearings | Weight | Line retrieve | Max Drag Force | Monofilament line capacity | Frame | Spool |
|-------|------------|----------|--------|---------------|----------------|----------------------------|-------|-------|
| 8K    | 4.7:1      | 5BB+1RB  | 743g   | 108cm         | 18kg           | 0.35mm/550M                | GR    | ALU   |