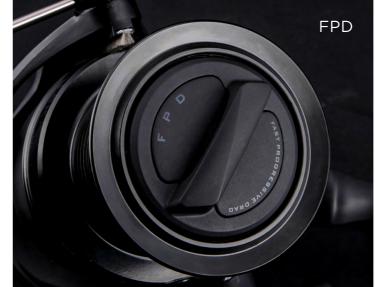

## FAST PROGRESSIVE DRAG

This fast progressive drag allows a setting from low drag power to almost full drag power in less than 360° rotation