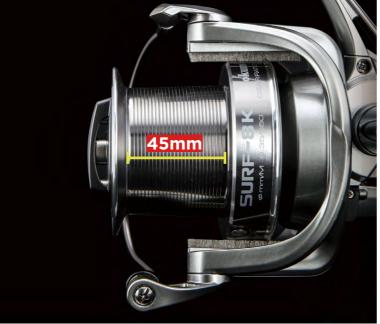

**Super Slow Oscillation** 

Long Stroke Spool: 45mm

- Super Slow Oscillation
- Worm shaft transmission system
- CFR: cyclonic flow rotor
- Rotor with brush guards prevent line twist effectively
- Taper aluminum spool
- 5BB+1RB stainless steel bearings
- Quick set anti reverse roller bearing
- Machine cut brass pinion gear
- FPD : Fast Progressive Drag front drag System
- Two stainless steel round line clips
- Rotor brake system
- Hydro block water tight drag seal
- Rigid thicker even flow rotor system
- Carbonite washers drag system
- Rigid Zinc handle arm
- TPE ergo grip
- Corrosion Resistant Graphite Body

#### **SLOW OSCILLATION SYSTEM**

Makes the line wind more straight and tight, reduce the friction when casting. Uper Long Stroke Spool 45mm.

# **SUPER LONG STROKE** SPOOL 45MM

Surf 8K equips upgraded worm shaft transmission system, strengthens the construction, let the reel more rigid, makes the line wind more straight and tight, working more smoothly.