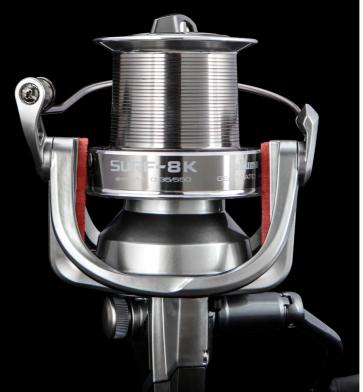

**Super Slow Oscillation** 

Long Stroke Spool: 45mm

- Super Slow Oscillation
- Worm shaft transmission system
- CFR: cyclonic flow rotor
- Rotor with brush guards prevent line twist effectively
- Taper aluminum spool
- 5BB+1RB stainless steel bearings
- Quick set anti reverse roller bearing
- Machine cut brass pinion gear
- FPD : Fast Progressive Drag front drag System
- Two stainless steel round line clips
- Rotor brake system
- Hydro block water tight drag seal
- Rigid thicker even flow rotor system
- Carbonite washers drag system
- Rigid Zinc handle arm
- TPE ergo grip
- Corrosion Resistant Graphite Body

#### **ROTOR WITH BRUSH GUARDS**

Prevent line twist between rotor and main shaft effectively.