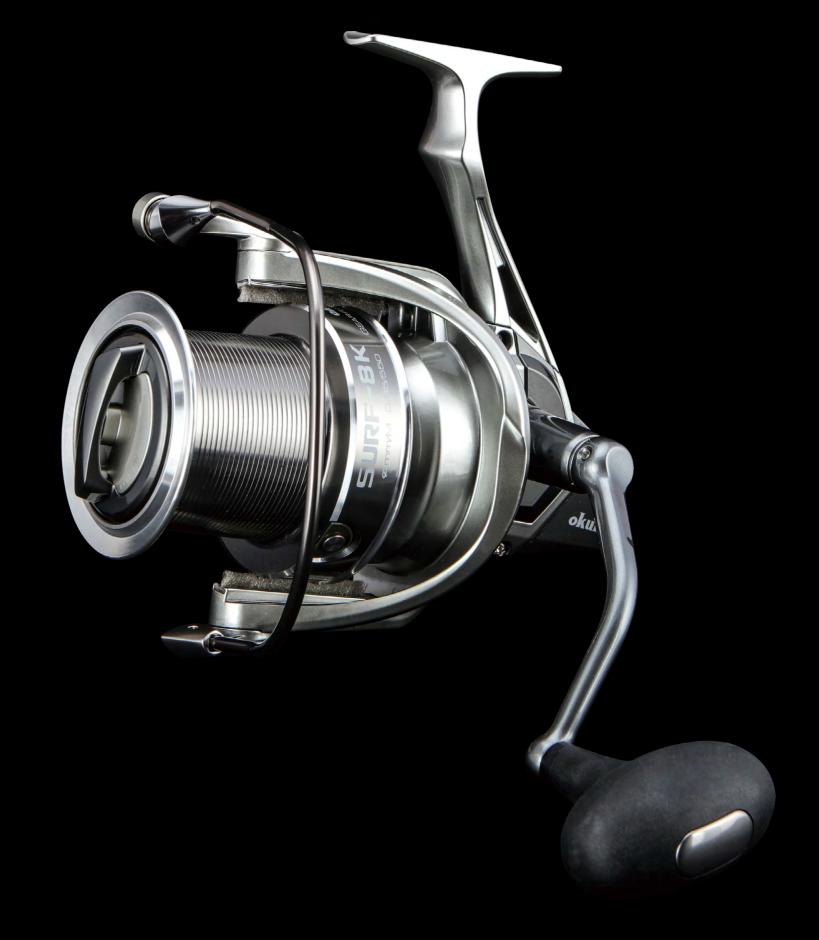

# SURF 8K INSPIRED BY DESIGN

Okuma brand new concept of long casting spinning reel in 2018, Surf 8K, not only remains Okuma's patent designs such as rotor brake system, rotor with brush guards, quick-set anti-reverse system..... but also upgrades all functions and parts. Surf 8K equips worm shaft transmission system and super slow oscillation system make the line wind more straight and tight, reduce the friction when casting. The taper spool for longer casting distance, it's perfect for long casting use at wide water.

**Super Slow Oscillation** 

Long Stroke Spool: 45mm

- Super Slow Oscillation
- Worm shaft transmission system
- CFR: cyclonic flow rotor
- Rotor with brush guards prevent line twist effectively
- Taper aluminum spool
- 5BB+1RB stainless steel bearings
- Quick set anti reverse roller bearing
- Machine cut brass pinion gear
- FPD : Fast Progressive Drag front drag System
- Two stainless steel round line clips
- Rotor brake system
- Hydro block water tight drag seal
- Rigid thicker even flow rotor system
- Carbonite washers drag system
- Rigid Zinc handle arm
- TPE ergo grip
- Corrosion Resistant Graphite Body

## **Cyclonic Flow Rotor**

Cyclonic Flow Rotor (CFR) was designed to create "cyclonic" airflow, which significantly increases air around the rotor, beneath and around the spool, with every turn of the handle. This thoroughly tested design allows for a much faster drying time if the reel becomes wet, minimizing corrosion and extending longevity of the reel.

#### **ROTOR WITH BRUSH GUARDS**

Prevent line twist between rotor and main shaft effectively.

#### **ROTOR BRAKE SYSTEM**

Prevent rotor to turn around and reverse when casting.