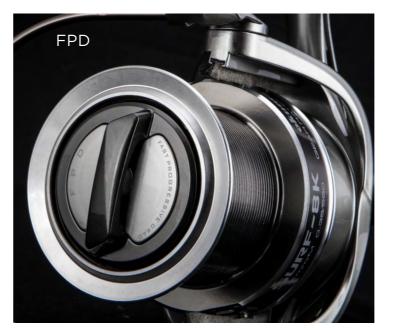

### **FAST PROGRESSIVE DRAG**

This fast progressive drag allows a setting from low drag power to almost full drag power in less than 360° rotation