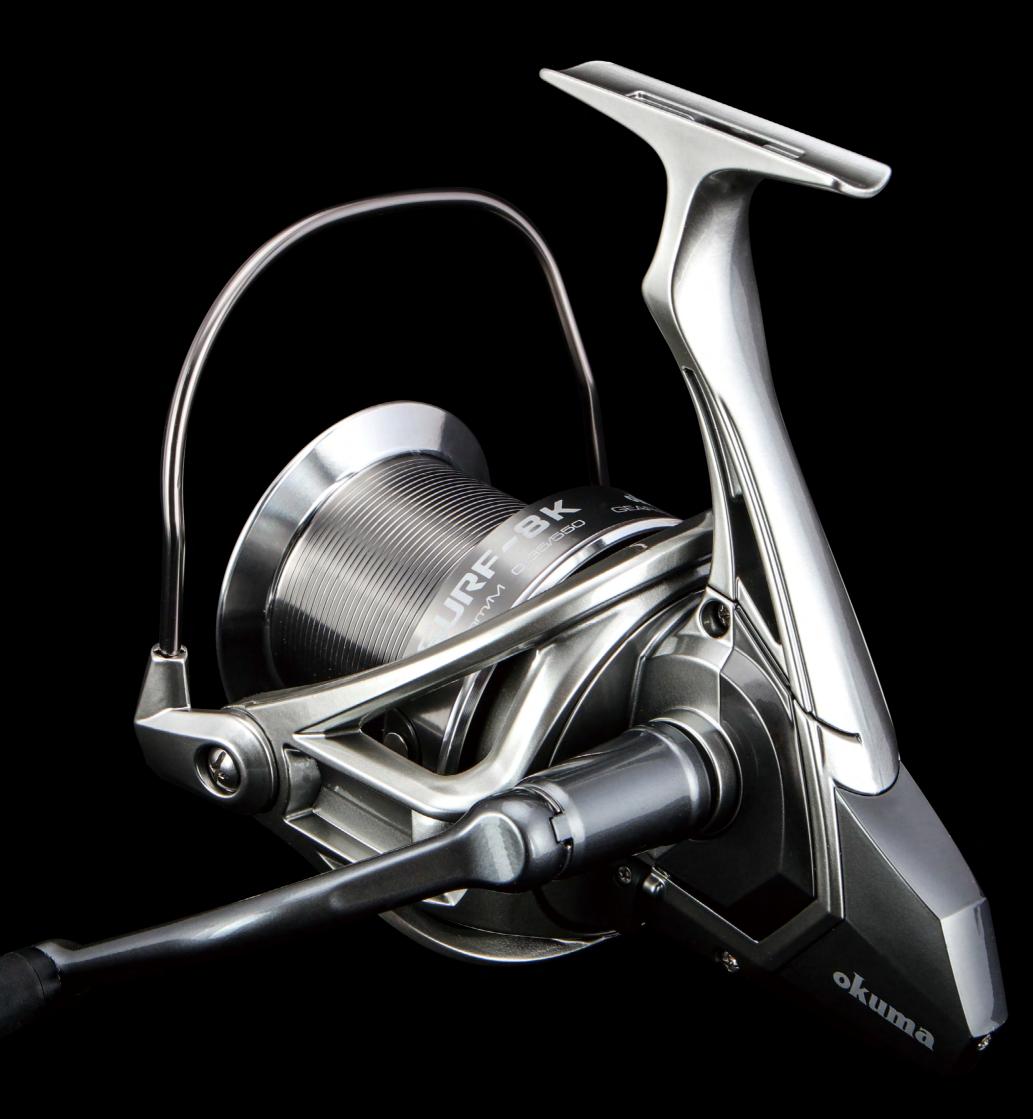

**Super Slow Oscillation** 

Long Stroke Spool: 45mm

- Super Slow Oscillation
- Worm shaft transmission system
- CFR: cyclonic flow rotor
- Rotor with brush guards prevent line twist effectively
- Taper aluminum spool
- 5BB+1RB stainless steel bearings
- Quick set anti reverse roller bearing
- Machine cut brass pinion gear
- FPD : Fast Progressive Drag front drag System
- Two stainless steel round line clips
- Rotor brake system
- Hydro block water tight drag seal
- Rigid thicker even flow rotor system
- Carbonite washers drag system
- Rigid Zinc handle arm
- TPE ergo grip
- Corrosion Resistant Graphite Body