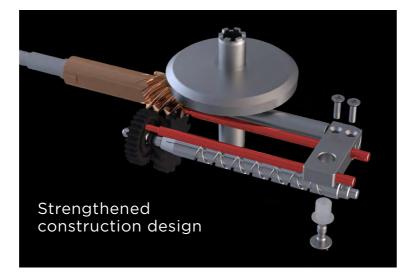

# **SUPER LONG STROKE** SPOOL 45MM

Surf 8K equips upgraded worm shaft transmission system, strengthens the construction, let the reel more rigid, makes the line wind more straight and tight, working more smoothly.