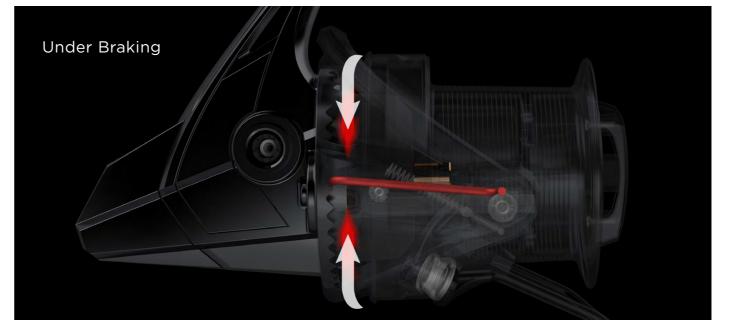

#### **ROTOR BRAKE SYSTEM**

Prevent rotor to turn around and reverse when casting.