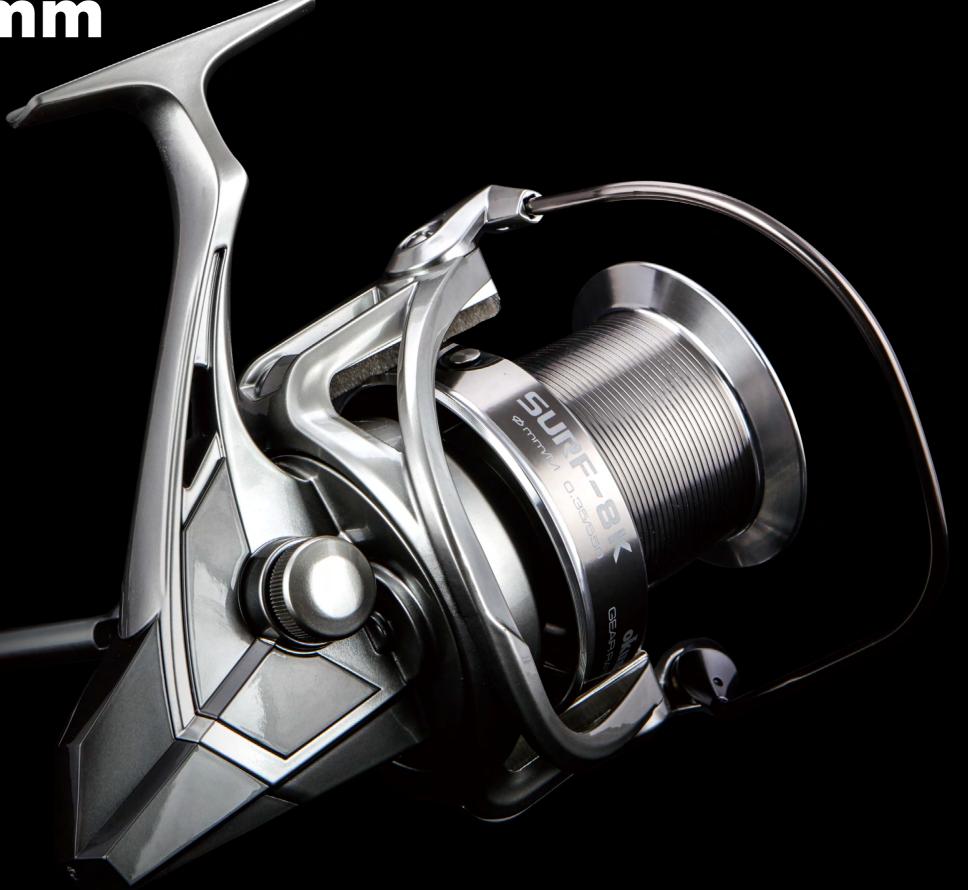

**Super Slow Oscillation** 

Long Stroke Spool: 45mm

- Super Slow Oscillation
- Worm shaft transmission system
- CFR: cyclonic flow rotor
- Rotor with brush guards prevent line twist effectively
- Taper aluminum spool
- 5BB+1RB stainless steel bearings
- Quick set anti reverse roller bearing
- Machine cut brass pinion gear
- FPD : Fast Progressive Drag front drag System
- Two stainless steel round line clips
- Rotor brake system
- Hydro block water tight drag seal
- Rigid thicker even flow rotor system
- Carbonite washers drag system
- Rigid Zinc handle arm
- TPE ergo grip
- Corrosion Resistant Graphite Body

# **SUPER LONG STROKE** SPOOL 45MM

Surf 8K equips upgraded worm shaft transmission system, strengthens the construction, let the reel more rigid, makes the line wind more straight and tight, working more smoothly.