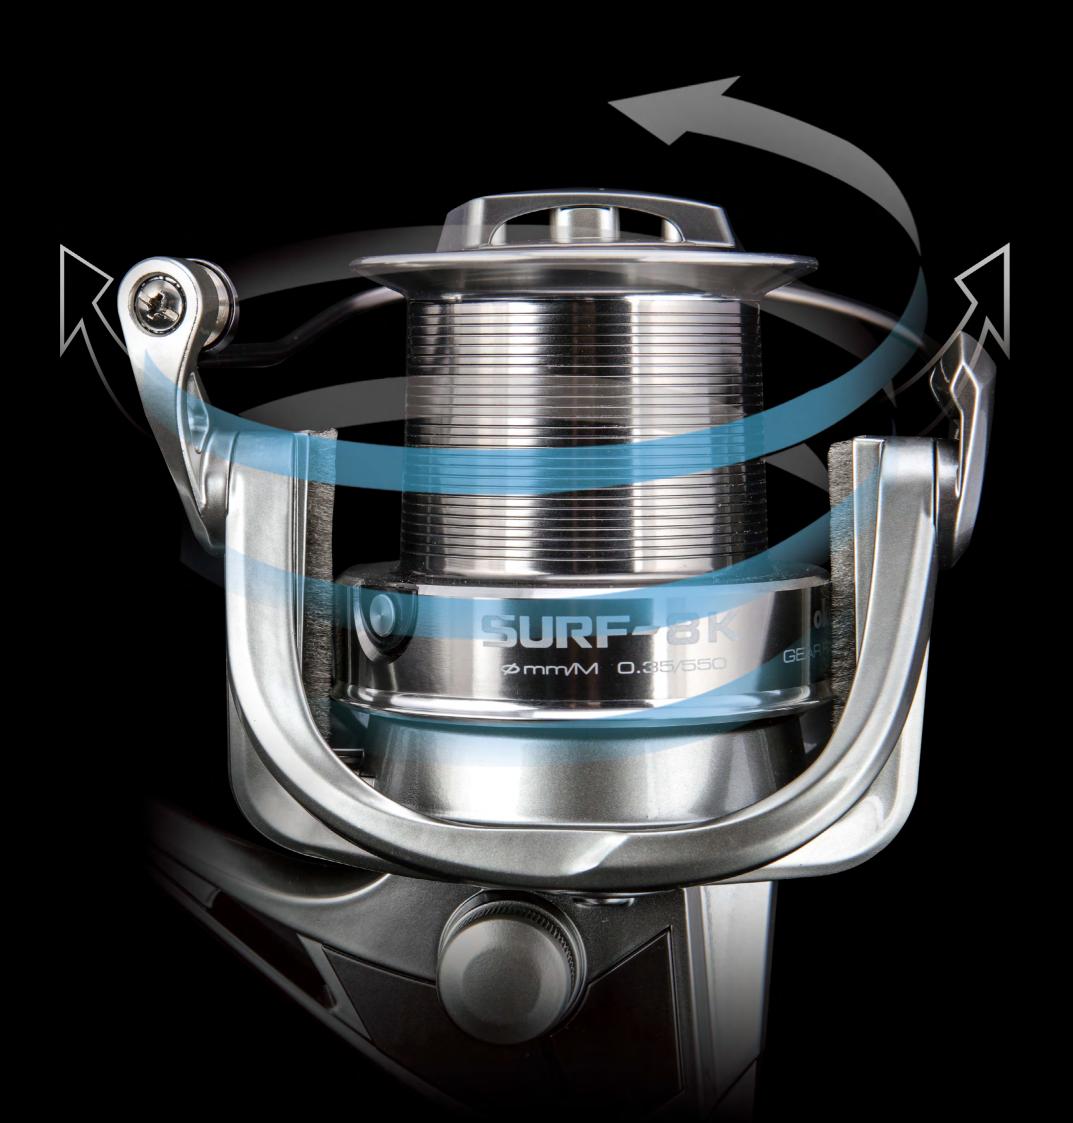

#### **SLOW OSCILLATION SYSTEM**

Makes the line wind more straight and tight, reduce the friction when casting. Uper Long Stroke Spool 45mm.

# **SUPER LONG STROKE** SPOOL 45MM

Surf 8K equips upgraded worm shaft transmission system, strengthens the construction, let the reel more rigid, makes the line wind more straight and tight, working more smoothly.