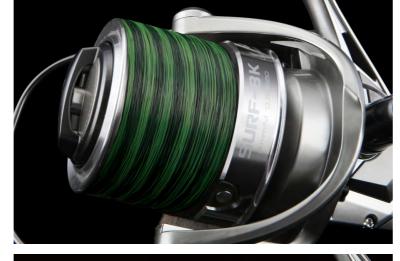

# SURF 8K INSPIRED BY DESIGN

Okuma brand new concept of long casting spinning reel in 2018, Surf 8K, not only remains Okuma's patent designs such as rotor brake system, rotor with brush guards, quick-set anti-reverse system..... but also upgrades all functions and parts. Surf 8K equips worm shaft transmission system and super slow oscillation system make the line wind more straight and tight, reduce the friction when casting. The taper spool for longer casting distance, it's perfect for long casting use at wide water.

#### **SLOW OSCILLATION SYSTEM**

Makes the line wind more straight and tight, reduce the friction when casting. Uper Long Stroke Spool 45mm.