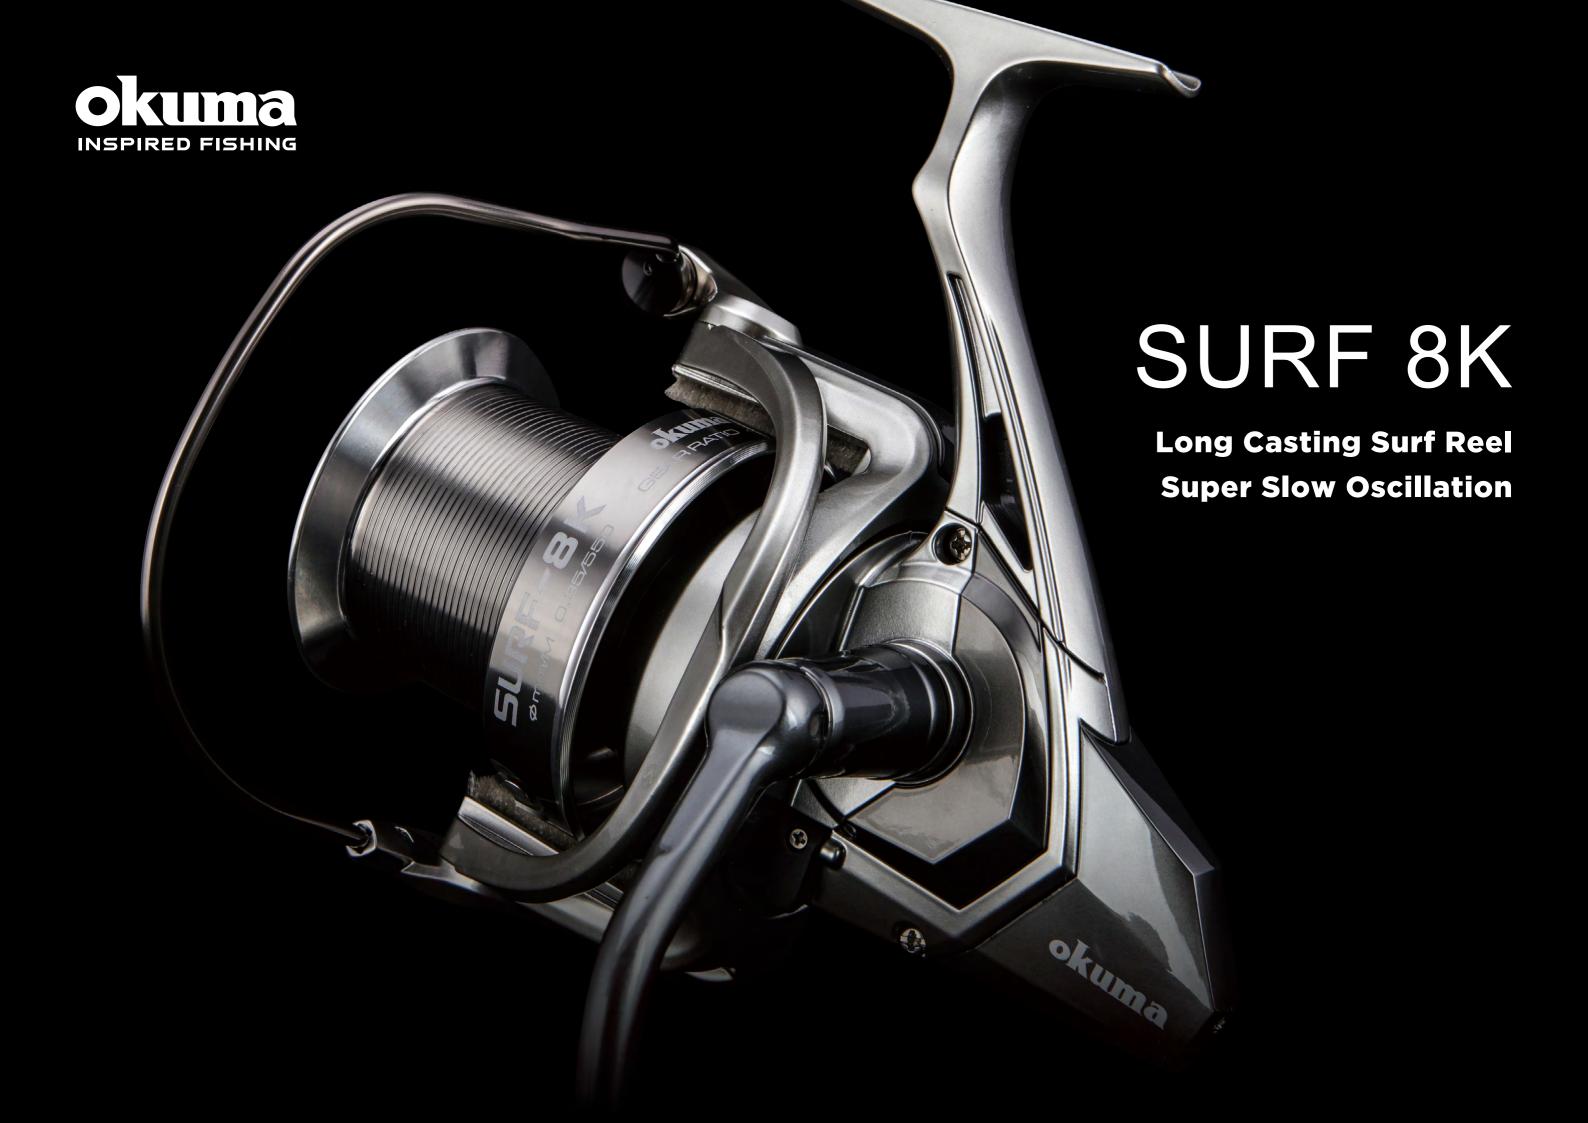

# SURF 8K INSPIRED BY DESIGN

Okuma brand new concept of long casting spinning reel in 2018, Surf 8K, not only remains Okuma's patent designs such as rotor brake system, rotor with brush guards, quick-set anti-reverse system..... but also upgrades all functions and parts. Surf 8K equips worm shaft transmission system and super slow oscillation system make the line wind more straight and tight, reduce the friction when casting. The taper spool for longer casting distance, it's perfect for long casting use at wide water.

**Super Slow Oscillation** 

Long Stroke Spool: 45mm

- Super Slow Oscillation
- Worm shaft transmission system
- CFR: cyclonic flow rotor
- Rotor with brush guards prevent line twist effectively
- Taper aluminum spool
- 5BB+1RB stainless steel bearings
- Quick set anti reverse roller bearing
- Machine cut brass pinion gear
- FPD : Fast Progressive Drag front drag System
- Two stainless steel round line clips
- Rotor brake system
- Hydro block water tight drag seal
- Rigid thicker even flow rotor system
- Carbonite washers drag system
- Rigid Zinc handle arm
- TPE ergo grip
- Corrosion Resistant Graphite Body