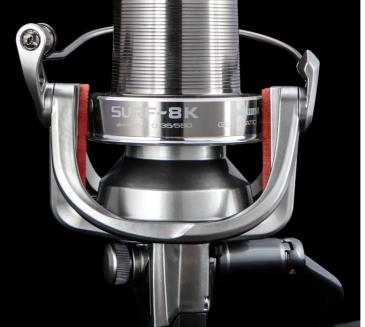

# SURF 8K INSPIRED BY DESIGN

Okuma brand new concept of long casting spinning reel in 2018, Surf 8K, not only remains Okuma's patent designs such as rotor brake system, rotor with brush guards, quick-set anti-reverse system..... but also upgrades all functions and parts. Surf 8K equips worm shaft transmission system and super slow oscillation system make the line wind more straight and tight, reduce the friction when casting. The taper spool for longer casting distance, it's perfect for long casting use at wide water.

**Super Slow Oscillation** 

Long Stroke Spool: 45mm

- Super Slow Oscillation
- Worm shaft transmission system
- CFR: cyclonic flow rotor
- Rotor with brush guards prevent line twist effectively
- Taper aluminum spool
- 5BB+1RB stainless steel bearings
- Quick set anti reverse roller bearing
- Machine cut brass pinion gear
- FPD : Fast Progressive Drag front drag System
- Two stainless steel round line clips
- Rotor brake system
- Hydro block water tight drag seal
- Rigid thicker even flow rotor system
- Carbonite washers drag system
- Rigid Zinc handle arm
- TPE ergo grip
- Corrosion Resistant Graphite Body

# SURF 8K

| Model   | Gear ratio | Bearings | Weight | Line retrieve | Max Drag Force | Monofilament line capacity | Frame | Spool |
|---------|------------|----------|--------|---------------|----------------|----------------------------|-------|-------|
| SURF-8K | 4.7:1      | 5BB+1RB  | 763g   | 108cm         | 18kg           | 0.35mm/550M                | GR    | ALU   |